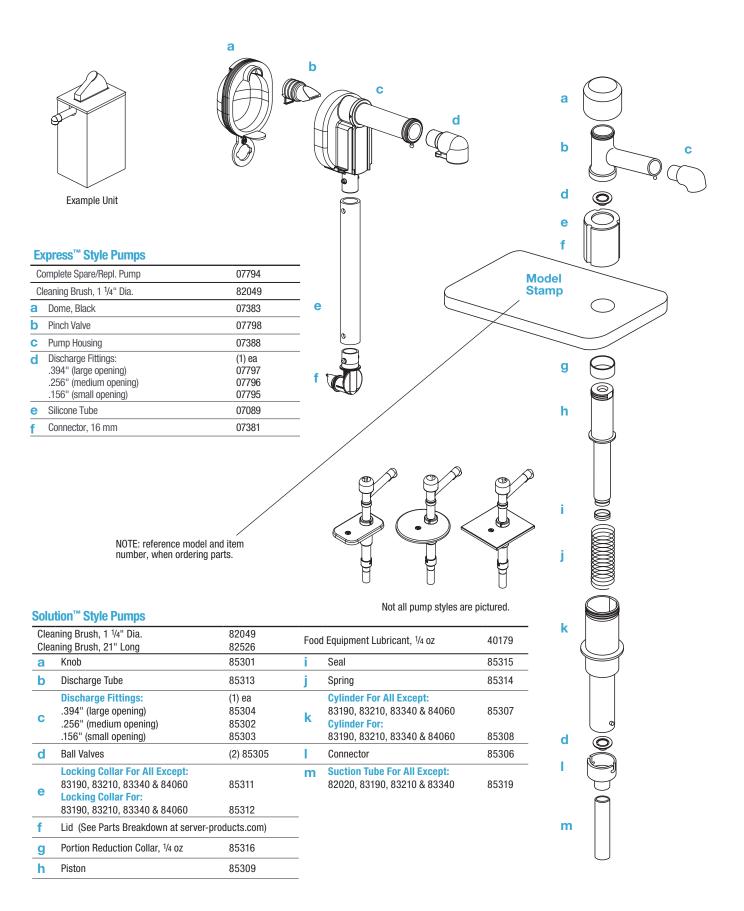

#### **Equipment & Parts Assistance**

- Contact our customer service team at: 800.558.8722 (M-F 8:00 am to 4:30 pm CDT)
- Live chat available at server-products.com during business hours
- Please know your Part Number, Model and Series information located on the lid for pumps or the bottom of heated and countertop units