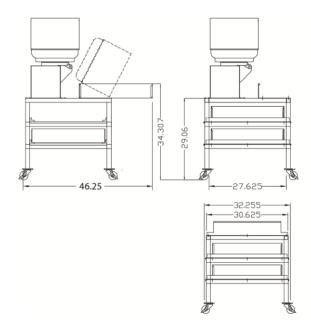

### **Overall Dimensions:**

Width: 46.25" **Depth: 32.225**"

**Height:** 34.307" (floor to top of pan) (Overall Dimensions shown are for Pro

Plant only.)