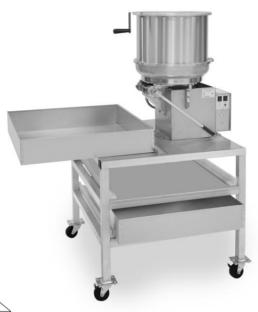

### **Specifications**

Image shown with Corn Treat Unit for reference only (items sold separately).

#### Features:

• 30" Pro Plant for 5 gallon Corn Treat Unit (sold separately). Reference the Spec Sheet for the Corn Treat Unit for its dimensions and electrical specifications.

Gold Medal Products Co.

10700 Medallion Drive, Cincinnati, OH 45241