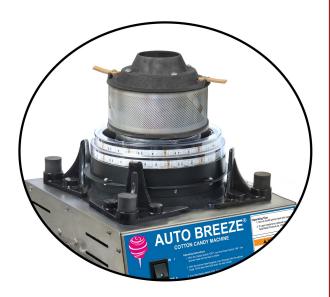

## **Specifications**

Light Assembly shown on Floss Unit for reference only (items sold separately).

#### **Description:**

LED Light Assembly option (sold separately from floss unit) for use on a Gold Medal compact floss machine only (3017, 3030, 3052, or 3077 Series).