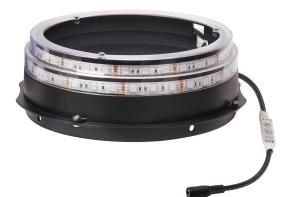

### **Overall Dimensions:**

Width: 8.32" (21.2 cm) Depth: 8.32" (21.2 cm) Height: 2.625" (6.7 cm)

#### **Description:**

LED Light Assembly option (sold separately from floss unit) for use on a Gold Medal compact floss machine only (3017, 3030, 3052, or 3077 Series).

#### Features:

• 3 Button Controller with multiple Dynamic and Static Color Mode selections