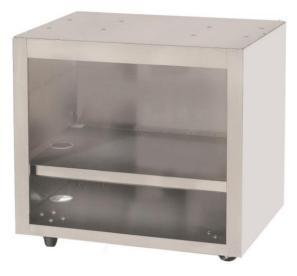

## **Specifications**

General image shown for reference (operator side)

#### **Overall Dimensions:**

Width: 29.5" Depth: 25.5" Height: 27"

#### Features:

- Stainless Steel Construction
- Spacer Top is standard (fits right hand or left hand Mark 10 unit)

Gold Medal Products Co. 10700 Medallion Drive, Cincinnati, OH 45241 Ph: (513) 769-7676, (800) 543-0862; Fax: (513) 769-8500 gmpopcorn.com info@gmpopcorn.com