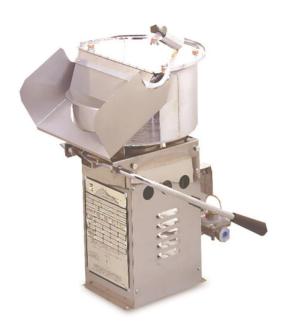

## 16 oz. Mighty-Mite Popper

Model No. 2035DC

#### Features:

- 16 oz. Gas Popper
- Propane Gas, 12,600 BTU/HR
- For Outdoor Use Only
- Requires 12 Volt Battery (to be supplied by customer).

Gold Medal Products Co.

10700 Medallion Drive, Cincinnati, OH 45241